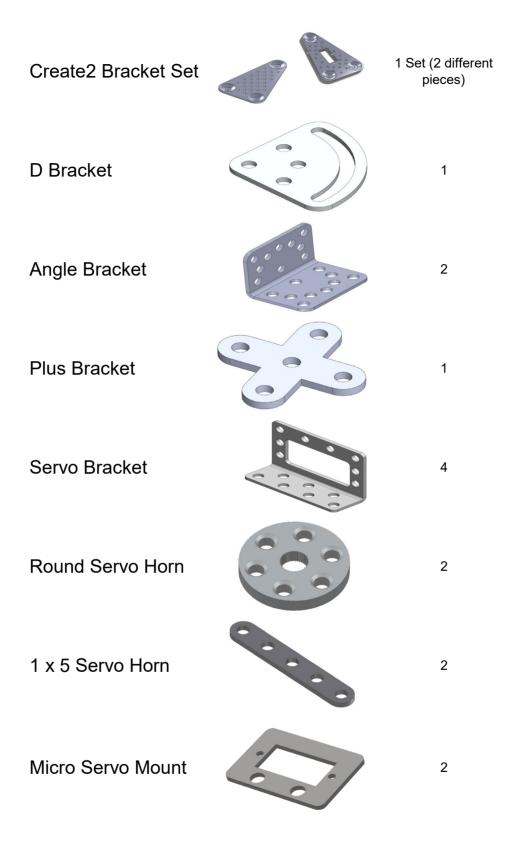

## **KIPR Metal**





## **Screws, Nuts, and Standoffs**

| Screw 8-32 x 1/4"<br>(black)     | 20 |
|----------------------------------|----|
| Screw 8-32 x 1/2"<br>(black)     | 45 |
| Screw 8-32 x 3/4"<br>(black)     | 35 |
| IGUS Screw M3 x<br>14mm (silver) | 10 |
| Nut 8-32 Keeps<br>(black)        | 85 |
| Nut 8-32 Nylock<br>(black)       | 15 |
| IGUS Nut M3 (silver)             | 8  |
| Standoff 8-32 x 1/2"             | 12 |
| Standoff 8-32 x 1"               | 7  |
| Standoff 8-32 x 2"               | 2  |
| Standoff 8-32 x 3"               | 1  |

| Create Bracket Mounting Screws (packaged with create brackets) |           | 6  |  |
|----------------------------------------------------------------|-----------|----|--|
| Short Silver Servo<br>Horn Screw (M3)                          | <b>Sm</b> | 3  |