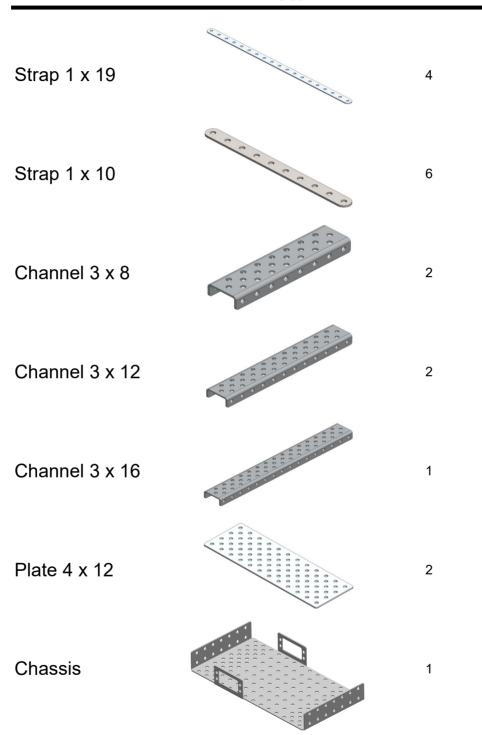

## **KIPR Metal**





## **Screws, Nuts, and Standoffs**

| Screw 8-32 x 1/4"<br>(black)     | 20 |
|----------------------------------|----|
| Screw 8-32 x 1/2"<br>(black)     | 45 |
| Screw 8-32 x 3/4"<br>(black)     | 35 |
| IGUS Screw M3 x<br>14mm (silver) | 10 |
| Nut 8-32 Keeps<br>(black)        | 85 |
| Nut 8-32 Nylock<br>(black)       | 15 |
| IGUS Nut M3 (silver)             | 8  |
| Standoff 8-32 x 1/2"             | 12 |
| Standoff 8-32 x 1"               | 7  |
| Standoff 8-32 x 2"               | 2  |
| Standoff 8-32 x 3"               | 1  |

| Create Bracket Mounting Screws (packaged with create brackets) |           | 6  |  |
|----------------------------------------------------------------|-----------|----|--|
| Short Silver Servo<br>Horn Screw (M3)                          | <b>Sm</b> | 3